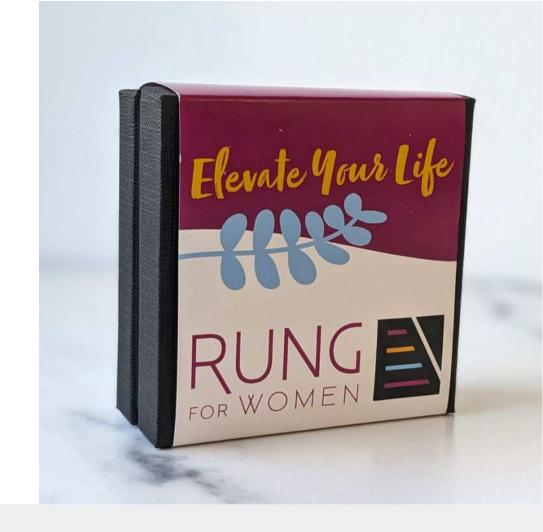

#### CUSTOM PACKAGING

We can get your logo or a personalized message printed onto a box band to elevate your gift.

We do not upcharge for this, just ask that the third party printer fees are covered.

\* PRICING IS SUBJECT TO CHANGE, THESE ARE ESTIMATES. ALL DESIGNS ARE GIVEN A PROOF APPROVAL BEFORE GOING TO PRINT.